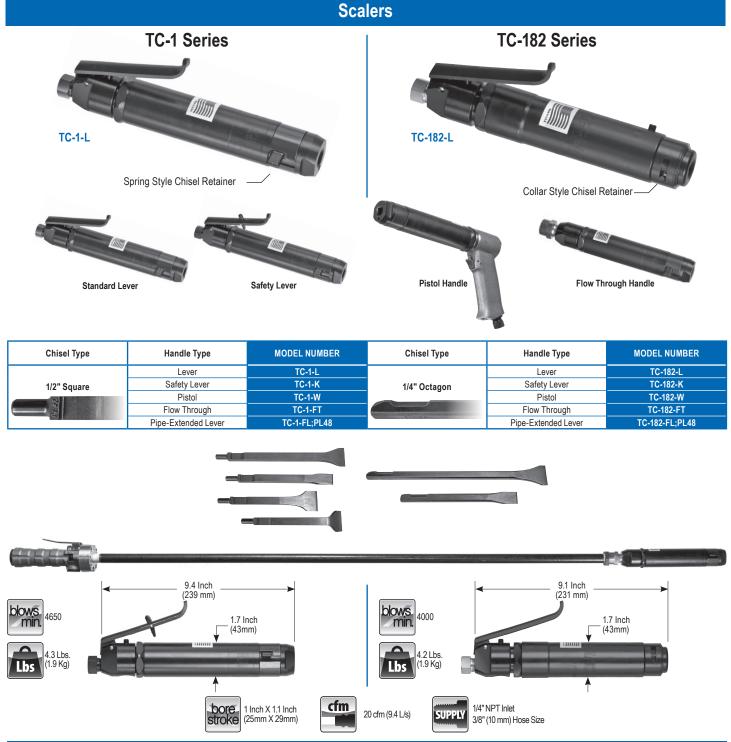

## Chisels – 1/2 Inch Square Shank

## Overall Length Description Part Number Cutting Edge Narrow Flat Chisel 3/4" (19mm) 7" (178mm) 839051 Narrow Flat Chisel 3/4" (19mm) 12" (305mm) 839341 Narrow Flat Chisel 3/4" (19mm) 18" (457mm) 839335 Wide Angle Chisel 1 3/8" (34.9mm) 7" (178mm) 839050 Wide Angle Chisel 1 3/8" (34.9mm) 12" (305mm) 839299 Wide Angle Chisel 1 3/8" (34.9mm) 18" (457mm) 839334 Blank Chisel 7" (178mm) 839052 Blank Chisel 12" (305mm) 839053 , 18" (457mm) Blank Chisel 839054 Wide Chisel 1 3/8" (34.9mm) 839467 7" (178mm) Wide Chisel 1 3/8" (34.9mm) 12" (305mm) 839469 2" (50.8mm) 7" (178mm) 839468 2 Inch Wide Scraper

| · · · · · · · · · · · · · · · · · · · |                 | 9211           |             |
|---------------------------------------|-----------------|---------